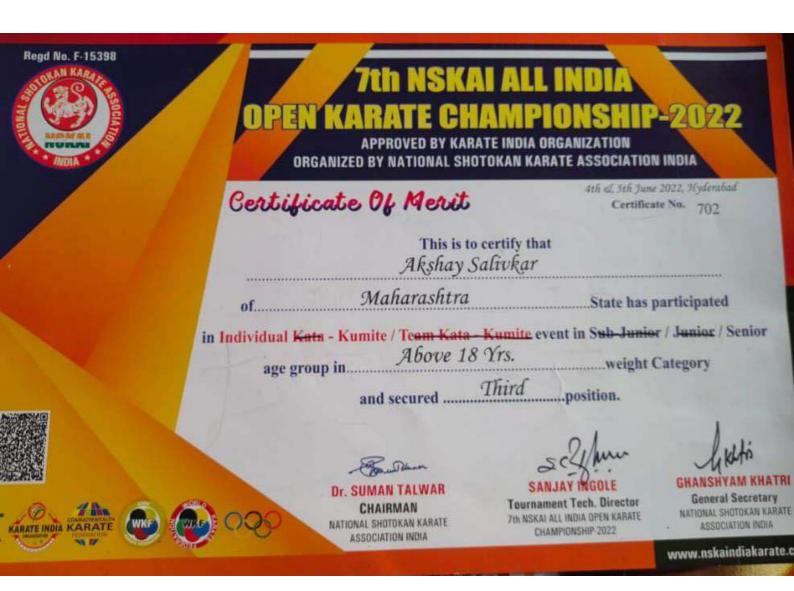

12.
4th& 5th June 2022
Mr Akshay Salivkar Kata – Senior Age Group
First Position State level
7th NSKAI All India Open Karate Championship – 2022

13.
4th& 5th June 2022
Mr Akshay Salivkar Kumite – Senior Age Group–
Above 18 years Third Position
State level 7th NSKAI All India Open Karate Championship – 2022