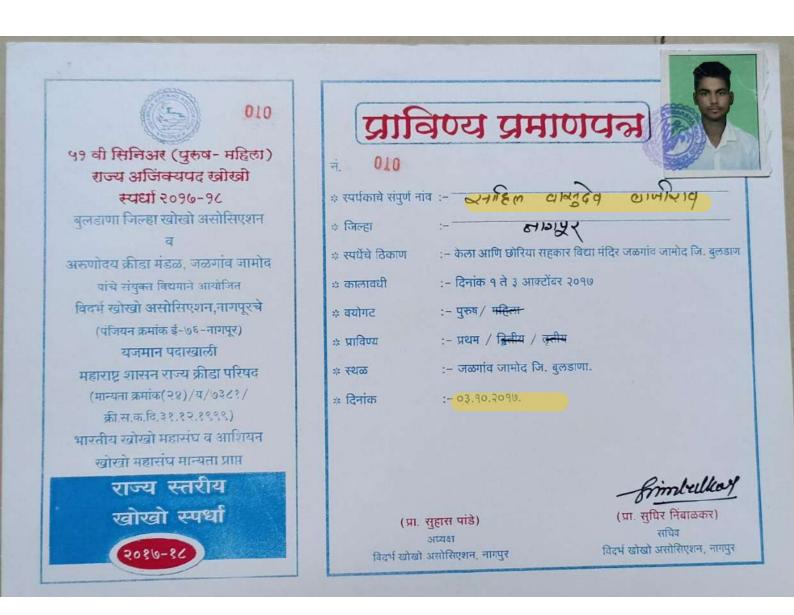

Mr Sahil Bajirao( Kho Kho)
 First Position- State level
 Senior (Men-Women) State Ajinkyapad Kho Kho Competition 2017-18
 Oct 2017

02. 15th& 17thNov 2018 Mr Sahil Bajirao ( Kho Kho) Second Position State level 52nd Senior State Kho Kho Championship 2018-19