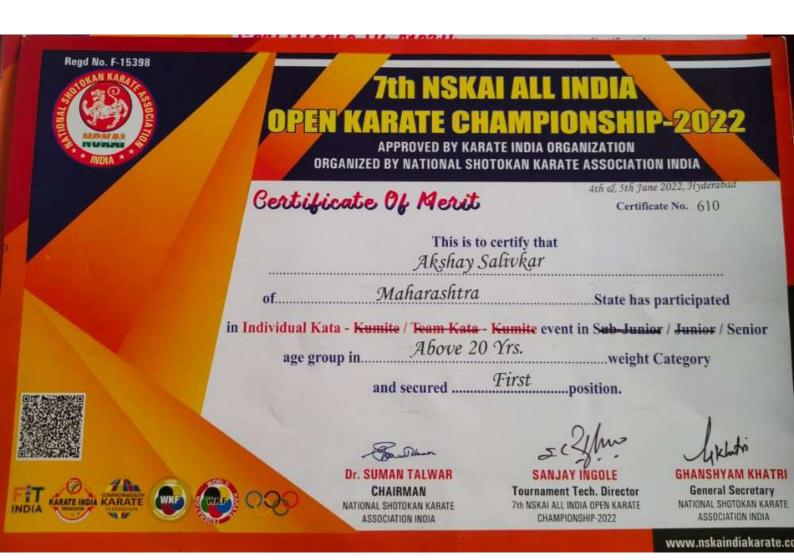

12.
4th& 5th June 2022
Mr Akshay Salivkar Kata – Senior Age Group
First Position State level
7th NSKAI All India Open Karate Championship – 2022

13.
4th& 5th June 2022
Mr Akshay Salivkar Kumite – Senior Age Group–
Above 18 years Third Position
State level 7th NSKAI All India Open Karate Championship – 2022