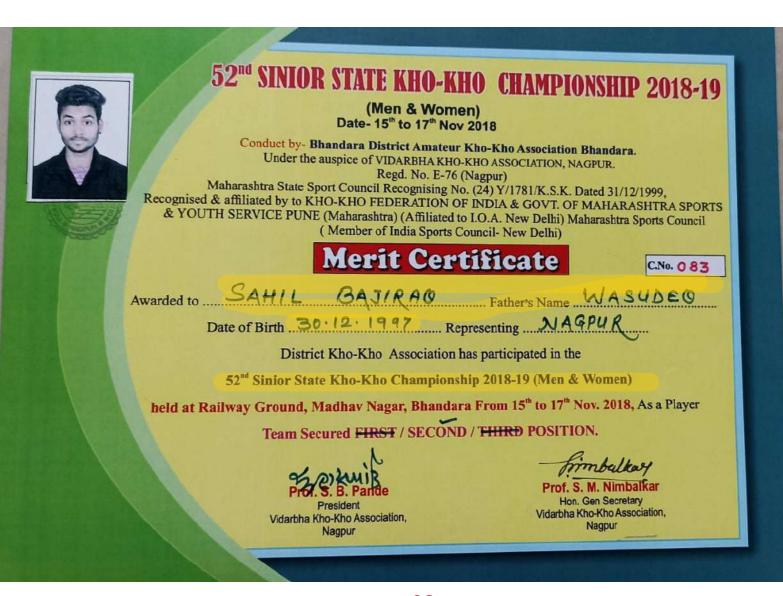

03.
22nd& 23rd Dec 2018
Ms Shubhangi Raut ( Judo)
First Position State level
46th Maharashtra State Senior Men – Women Judo Championship

04.
23rd& 24th Aug 2019
Ms Sakshi Ambekar (Athletics)
Second Position State level
35th Maharashtra State Junior Atheltics Championship held at Pune